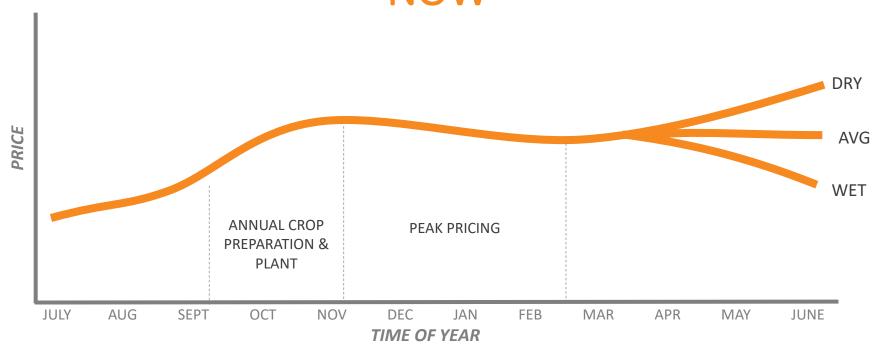

# CHANGE IN WATER TRADE PATTERNS NOW

- Purchase throughout year
- Plan prior to need
- Risk management strategies via multiple purchases
- More strategic purchasing
- Multi-system entitlement portfolio
- Wider availability of Carryover