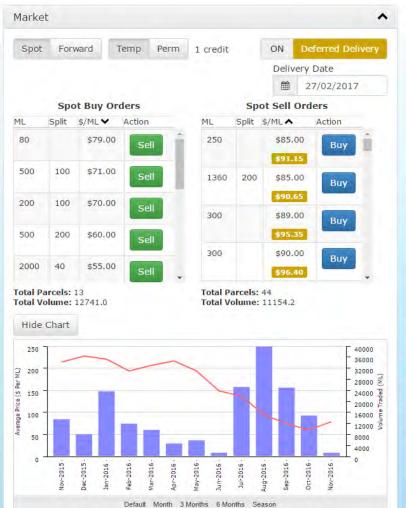

#### A NEW WAY TO SECURE YOUR WATER

INTRODUCING

# DEFERRED DELIVERY

# DEFERRED D E L I V E R Y

#### MANAGE RISK

Take the risk out of price volatility throughout the season - lock in a parcel when the price is right.

#### SECURE NOW

When a parcel appears that matches the price & volume you need, lock it in. Full payment is not required until the delivery date, which you set.

#### **PAY LATER**

Full payment is only required upon delivery, giving you the freedom to invest in your business throughout the season.

Home About - Water Trading Water Infrastructure Contact Us