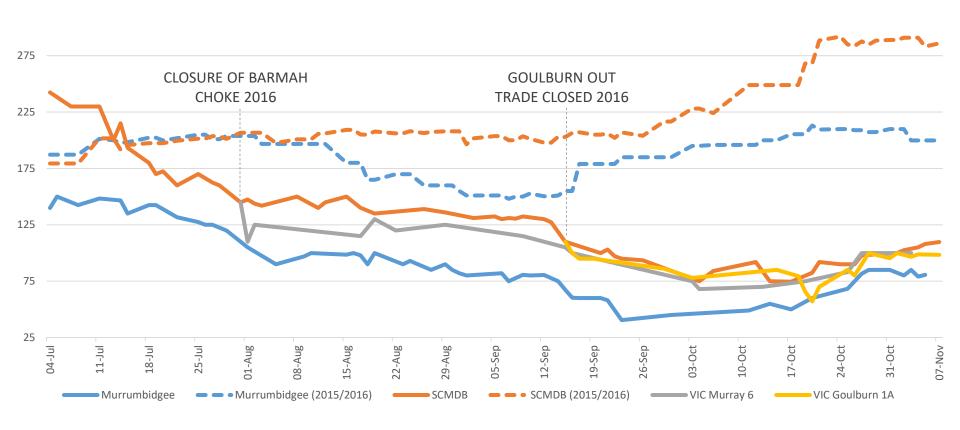

#### MURRAY/MURRUMBIDGEE ALLOCATIONS & TEMP PRICE

#### MURRUMBIDGEE (GENERAL SECURITY) RIVER LICENCES (Allocation: 76%) Change