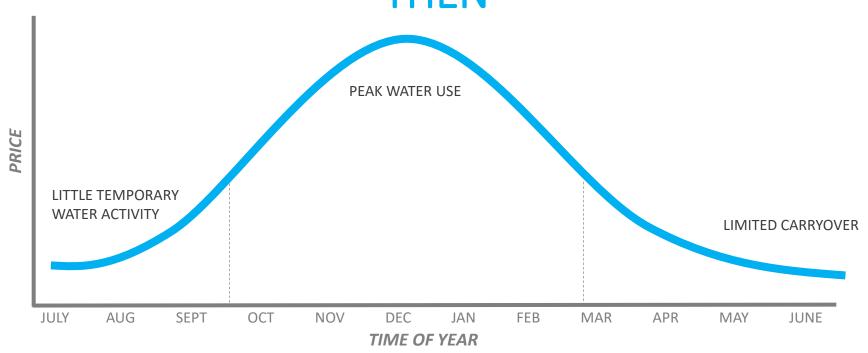

# CHANGE IN WATER TRADE PATTERNS THEN

- Purchase in peak
- Buy when needed
- Higher temporary trade
   volume in October to March
- Ad-hoc purchasing
- Single/fewer systems water portfolio
- Limited Carryover