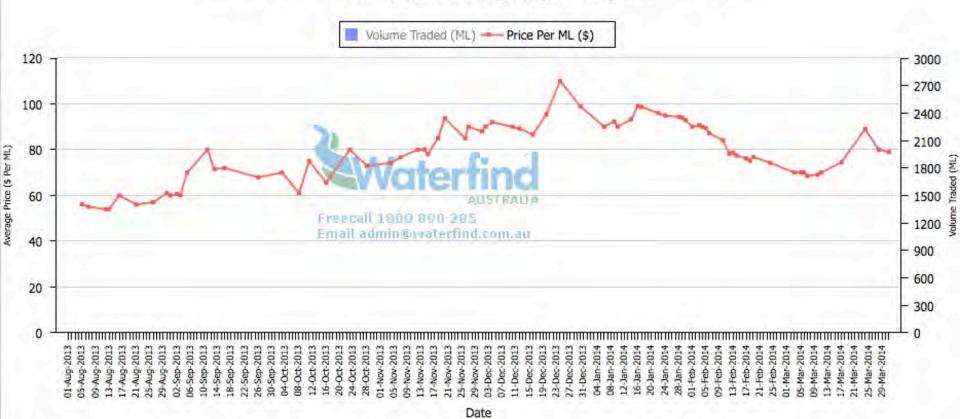

#### MURRAY/MURRUMBIDGEE ALLOCATIONS & TEMP PRICE

## Zone 7 Vic Murray 13/14

Temporary Contracted Trades Pricing - [7 TORRUMBARRY IRRIGATION AREA - HIGH R]
From 1/8/2013 to 31/3/2014 { R = -0.03}