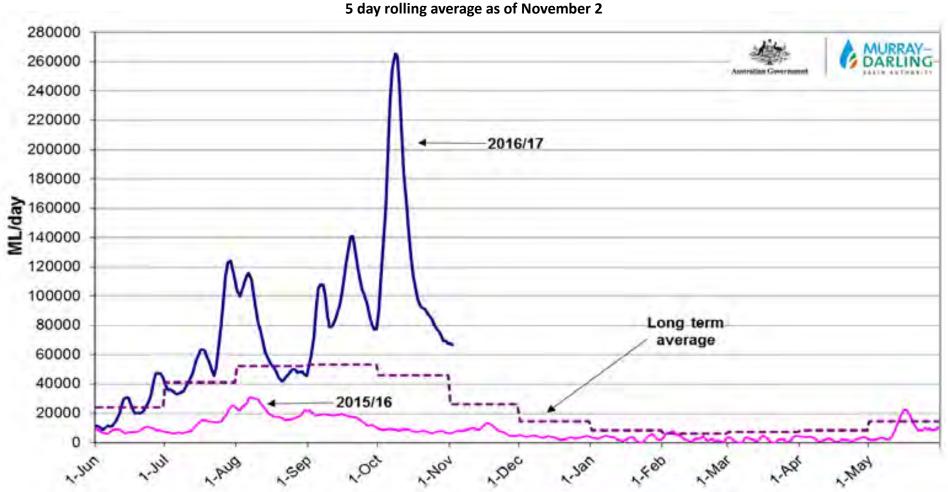

### Murray System Daily Inflows (excl. Snowy, Darling, inter-valley trade and Environmental Inflows) 5 day rolling average as of November 2

#### **CURRENT CONDITIONS**