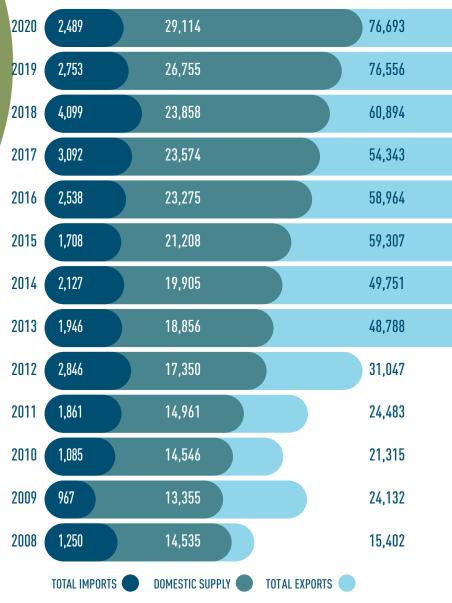

The domestic sales of almonds during 2020-21 maintained Australia's strong per capita average consumption figure. Total almond sales in Australia, including imports, were 31,603 tonnes giving an average per capita consumption of 1.24 kilograms, one of the highest in the world.

Australian almond export sales at 76,693 tonnes for 2020-21 remained steady with last year. The major trade movements were shipment growth to India (36%), Europe (24%) and the Middle East (43%). Exports of Australian almonds to China decreased by 35%. Despite the fall in tonnage shipped, the Chinese demand for Australian almonds remained strong at 26,019 tonnes

In 2020 Australia harvested 114,426 tonnes of almonds. Exports during the 2020-21 marketing year (March to February) were valued at \$545 million. Most of Australia's exported almonds were sent to Asia Pacific and Oceania (67%) and Europe (22%). In terms of almond types exported, 54,710 tonnes (71%) were almond kernels, and 21,983 tonnes (29%) were inshells. Over the last 10 years total exports have increased from 21,315 tonnes (kernel weight equivalent) to 76,693 tonnes in the 2020-21 marketing year. The domestic market has increased over the same period from 15,631 to 31,603 tonnes.