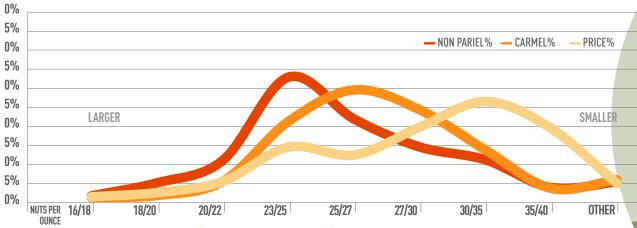

chard bloom is supporting honeybee numbers and the viability of beekeepers.

HIGH HEALTH BUDWOOD PROGRAM

The ABA produces high health status varietal budwood for nurseries to ensure plantings have the best start possible. This material is produced at ABA managed mother planting sites that are tested annually for a wide range of viruses.

Approximately 340,000 virus tested buds were delivered by the ABA to nurseries in 2020/2021 for grafting to produce healthy trees.

The commercial life of an almond tree is approximately 30 years, and some orchards are now in a replanting phase and growers are making decisions on a broader range of rootstocks and varieties that are now available from Australian and overseas breeding programs.





### 2020 CROP KERNEL SIZE BY VARIETY (KERNELS PER OUNCE)



# CONTRIBUTION TO AUSTRALIAN TREE NUT PRODUCTION % (2020 INSHELL TONNES)

5%

WALNUTS

MACADAMIAS

1%

PECANS

PISTACHIO

71% ALMONDS

### **PRODUCTION BY VARIETY (KERNEL TONNES)**

|              |        |      |        |      |        |      |        |      |        |      |        |      |        |      |        | (A) (A) |        |      |         | ACCOUNT NO. NO. | A SURFERING |      |
|--------------|--------|------|--------|------|--------|------|--------|------|--------|------|--------|------|--------|------|--------|---------|--------|------|---------|-----------------|-------------|------|
|              | 201    | 0    | 201    | 1    | 201    | 2    | 201    | 3    | 201    | 4    | 2015   |      | 201    | 6    | 201    | 7       | 201    | 8    | 2019    |