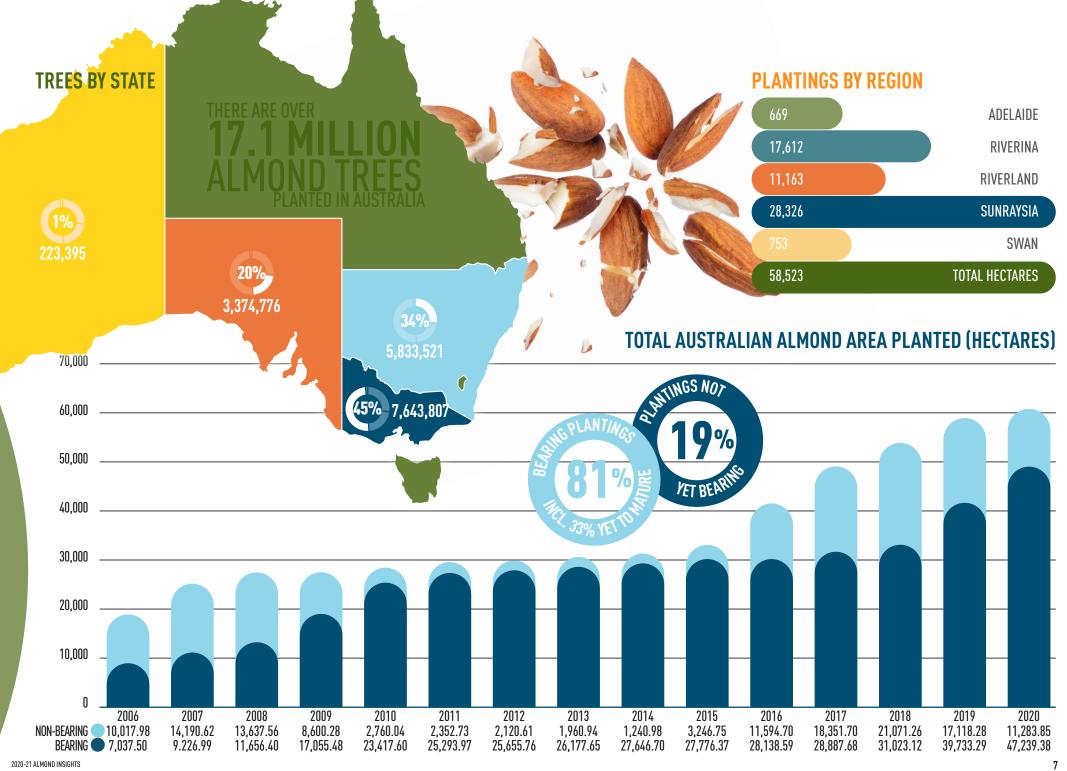

### The growth of the Australian almond industry continued in 2020-21 with an additional 1,672 hectares planted taking the total

orchard area to 58,523 hectares. The 2020-21 Australian almond crop represented steady growth at 114,427 tonnes which is 10% higher than the previous year. Production is forecast to be 127,000 tonnes in 2021.

In the past twenty years, the Australian almond industry has grown significantly. From plantings of 3,546 hectares in 2000, production has grown to 58,523 hectares in 2020. 19% of these orchards are not yet bearing crop and a further 33% are not yet mature. Sunraysia produces the largest volumes of almonds followed by the Riverland then the Riverina that has a high percentage of new plantings and will soon be a large contributor to the national crop.

This sixteen-fold increase in plantings since 2000 has taken the number of almond trees planted to more than 17 million. It is important to note that the farming inputs for our orchards such as water and the work of bees produce value in multiple ways: from the almond kernels for human nutrition and health, to the almond hull and shell for animal stockfeed, to the carbon stored by the trees and oxygen released back into our environment.

IN 2000

IN 2020

INDIRECT

| PI | Λ   | Ņ     | П | И   | GS |
|----|-----|-------|---|-----|----|
|    | _/_ | I X I |   | LV. | UJ |

|   | VARIETY              | 2007     | 2008     | 2009   | 2010   | 2011           | 2012          | 2013   | 2014   | 2015           | 2016             | 2017     | 2018     | 2019     | 2020     | Grand Total                                                                                                                                                                                                                                                                                                                                                                                                                                                                                                                                                                                                                                                                                                                                                                                                                                                                                                                                                                                                                                                                                                                                                                                                                                                                                                                                                                                                                                                                                                                                                                                                                                                                                                                                                                                                                                                                                                                                                                                                                                                                                                                   |
|---|----------------------|----------|----------|--------|--------|----------------|---------------|--------|--------|----------------|------------------|----------|----------|----------|----------|-------------------------------------------------------------------------------------------------------------------------------------------------------------------------------------------------------------------------------------------------------------------------------------------------------------------------------------------------------------------------------------------------------------------------------------------------------------------------------------------------------------------------------------------------------------------------------------------------------------------------------------------------------------------------------------------------------------------------------------------------------------------------------------------------------------------------------------------------------------------------------------------------------------------------------------------------------------------------------------------------------------------------------------------------------------------------------------------------------------------------------------------------------------------------------------------------------------------------------------------------------------------------------------------------------------------------------------------------------------------------------------------------------------------------------------------------------------------------------------------------------------------------------------------------------------------------------------------------------------------------------------------------------------------------------------------------------------------------------------------------------------------------------------------------------------------------------------------------------------------------------------------------------------------------------------------------------------------------------------------------------------------------------------------------------------------------------------------------------------------------------|
|   | BAXENDALE            |          |          |        |        |                |               |        |        |                |                  |          |          |          |          | 9.04                                                                                                                                                                                                                                                                                                                                                                                                                                                                                                                                                                                                                                                                                                                                                                                                                                                                                                                                                                                                                                                                                                                                                                                                                                                                                                                                                                                                                                                                                                                                                                                                                                                                                                                                                                                                                                                                                                                                                                                                                                                                                                                          |
|   | BUTTE                | 39.59    | 7.12     |        |        |                |               |        | 9.86   |                |                  |          |          |          |          | 60.86                                                                                                                                                                                                                                                                                                                                                                                                                                                                                                                                                                                                                                                                                                                                                                                                                                                                                                                                                                                                                                                                                                                                                                                                                                                                                                                                                                                                                                                                                                                                                                                                                                                                                                                                                                                                                                                                                                                                                                                                                                                                                                                         |
|   | CAPELLA              |          |          |        |        |                |               | 0.48   |        |                |                  |          |          |          |          | 0.48                                                                                                                                                                                                                                                                                                                                                                                                                                                                                                                                                                                                                                                                                                                                                                                                                                                                                                                                                                                                                                                                                                                                                                                                                                                                                                                                                                                                                                                                                                                                                                                                                                                                                                                                                                                                                                                                                                                                                                                                                                                                                                                          |
|   | CARINA               |          |          |        |        |                |               | 0.62   |        | 3.64           | 89.41            | 107.35   | 108.12   | 3.21     | 22.97    | 335.32                                                                                                                                                                                                                                                                                                                                                                                                                                                                                                                                                                                                                                                                                                                                                                                                                                                                                                                                                                                                                                                                                                                                                                                                                                                                                                                                                                                                                                                                                                                                                                                                                                                                                                                                                                                                                                                                                                                                                                                                                                                                                                                        |
|   | CARMEL               | 2,229.40 | 633.28   | 90.18  | 180.42 | 463.11         | 34.35         | 87.94  | 146.30 | 231.46         | 760.49           | 1,354.40 | 1,025.59 | 944.95   | 351.65   | 13,955.32                                                                                                                                                                                                                                                                                                                                                                                                                                                                                                                                                                                                                                                                                                                                                                                                                                                                                                                                                                                                                                                                                                                                                                                                                                                                                                                                                                                                                                                                                                                                                                                                                                                                                                                                                                                                                                                                                                                                                                                                                                                                                                                     |
|   | CHELLASTON           |          |          |        |        |                |               |        |        |                |                  |          |          |          |          | 11.31                                                                                                                                                                                                                                                                                                                                                                                                                                                                                                                                                                                                                                                                                                                                                                                                                                                                                                                                                                                                                                                                                                                                                                                                                                                                                                                                                                                                                                                                                                                                                                                                                                                                                                                                                                                                                                                                                                                                                                                                                                                                                                                         |
|   | DAVEY                |          |          |        |        |                |               |        |        |                |                  |          |          |          |          | 0.21                                                                                                                                                                                                                                                                                                                                                                                                                                                                                                                                                                                                                                                                                                                                                                                                                                                                                                                                                                                                                                                                                                                                                                                                                                                                                                                                                                                                                                                                                                                                                                                                                                                                                                                                                                                                                                                                                                                                                                                                                                                                                                                          |
|   | FRITZ                |          |          |        |        |                |               |        |        |                |                  |          |          |          |          | 61.10                                                                                                                                                                                                                                                                                                                                                                                                                                                                                                                                                                                                                                                                                                                                                                                                                                                                                                                                                                                                                                                                                                                                                                                                                                                                                                                                                                                                                                                                                                                                                                                                                                                                                                                                                                                                                                                                                                                                                                                                                                                                                                                         |
|   | GATHERCOLE           |          | 2.12     |        |        |                |               |        |        |                | .==              |          |          | 21.21    |          | 0.06                                                                                                                                                                                                                                                                                                                                                                                                                                                                                                                                                                                                                                                                                                                                                                                                                                                                                                                                                                                                                                                                                                                                                                                                                                                                                                                                                                                                                                                                                                                                                                                                                                                                                                                                                                                                                                                                                                                                                                                                                                                                                                                          |
|   | INDEPENDENCE         |          | 0.40     |        |        |                |               |        | 71.56  | 77.98          | 177.19           | 132.47   | 60.01    | 24.04    | 22.93    | 566.58                                                                                                                                                                                                                                                                                                                                                                                                                                                                                                                                                                                                                                                                                                                                                                                                                                                                                                                                                                                                                                                                                                                                                                                                                                                                                                                                                                                                                                                                                                                                                                                                                                                                                                                                                                                                                                                                                                                                                                                                                                                                                                                        |
|   | JOHNSTON             | 4 / 0 /  | 0.12     | 0.15   | 1.21   | 0.19           |               | 4.11   |        | 0.04           | 0.00             | 0.40     | 1.21     |          |          | 35.97                                                                                                                                                                                                                                                                                                                                                                                                                                                                                                                                                                                                                                                                                                                                                                                                                                                                                                                                                                                                                                                                                                                                                                                                                                                                                                                                                                                                                                                                                                                                                                                                                                                                                                                                                                                                                                                                                                                                                                                                                                                                                                                         |
|   | KEANE                | 14.36    | 4.79     | 1.78   | 2.23   |                |               | 1.46   |        |                | 0.89             | 0.19     | 1/ 00    |          | 0.04     | 66.58                                                                                                                                                                                                                                                                                                                                                                                                                                                                                                                                                                                                                                                                                                                                                                                                                                                                                                                                                                                                                                                                                                                                                                                                                                                                                                                                                                                                                                                                                                                                                                                                                                                                                                                                                                                                                                                                                                                                                                                                                                                                                                                         |
|   | MAXIMA               |          |          |        |        |                |               | 0.62   |        |                | 48.81            | 4.68     | 16.30    |          | 0.81     | 71.22                                                                                                                                                                                                                                                                                                                                                                                                                                                                                                                                                                                                                                                                                                                                                                                                                                                                                                                                                                                                                                                                                                                                                                                                                                                                                                                                                                                                                                                                                                                                                                                                                                                                                                                                                                                                                                                                                                                                                                                                                                                                                                                         |
|   | MILO                 |          |          |        |        |                |               | 0.50   |        |                | F 07             | 2.00     | 20.75    |          |          | 0.57                                                                                                                                                                                                                                                                                                                                                                                                                                                                                                                                                                                                                                                                                                                                                                                                                                                                                                                                                                                                                                                                                                                                                                                                                                                                                                                                                                                                                                                                                                                                                                                                                                                                                                                                                                                                                                                                                                                                                                                                                                                                                                                          |
|   | MIRA                 |          |          |        |        |                |               | 0.53   |        |                | 5.37             | 3.00     | 22.75    |          |          | 31.65                                                                                                                                                                                                                                                                                                                                                                                                                                                                                                                                                                                                                                                                                                                                                                                                                                                                                                                                                                                                                                                                                                                                                                                                                                                                                                                                                                                                                                                                                                                                                                                                                                                                                                                                                                                                                                                                                                                                                                                                                                                                                                                         |
|   | MISSION              | E2 01    | 10 10    | 80.85  | 61.97  | 171.32         | 17 E0         | 71.04  | 00.07  | E22 1E         | 1 202 /1         | 1 705 0/ | 1 070 02 | 070 /0   | 207 E0   | 13.92                                                                                                                                                                                                                                                                                                                                                                                                                                                                                                                                                                                                                                                                                                                                                                                                                                                                                                                                                                                                                                                                                                                                                                                                                                                                                                                                                                                                                                                                                                                                                                                                                                                                                                                                                                                                                                                                                                                                                                                                                                                                                                                         |
|   | MONTEREY             | 53.01    | 13.18    | 00.00  | 01.77  |                | 17.59<br>0.51 | / 1.04 | 88.06  | 522.15         | 1,302.41         | 1,795.94 | 1,079.92 | 970.40   | 307.50   | 6,636.90<br>155.23                                                                                                                                                                                                                                                                                                                                                                                                                                                                                                                                                                                                                                                                                                                                                                                                                                                                                                                                                                                                                                                                                                                                                                                                                                                                                                                                                                                                                                                                                                                                                                                                                                                                                                                                                                                                                                                                                                                                                                                                                                                                                                            |
|   | NE PLUS<br>Nonpareil | 3,148.16 | 939.57   | 171.87 | 254.52 | 0.19<br>734.79 | 64.68         | 181.62 | 335.36 | 2.60<br>995.17 | 0.30<br>2,825.32 | 3,144.40 | 2,210.17 | 2,255.94 | 770.57   | 26,728.11                                                                                                                                                                                                                                                                                                                                                                                                                                                                                                                                                                                                                                                                                                                                                                                                                                                                                                                                                                                                                                                                                                                                                                                                                                                                                                                                                                                                                                                                                                                                                                                                                                                                                                                                                                                                                                                                                                                                                                                                                                                                                                                     |
|   | OTHER                | 3,140.10 | 0.00     | 2.93   | 234.32 | / 34./ 7       | 04.00         | 101.02 | 333.30 | 49.23          | 2,208.98         | 172.94   | 92.47    | 351.83   | 95.06    | 2,987.44                                                                                                                                                                                                                                                                                                                                                                                                                                                                                                                                                                                                                                                                                                                                                                                                                                                                                                                                                                                                                                                                                                                                                                                                                                                                                                                                                                                                                                                                                                                                                                                                                                                                                                                                                                                                                                                                                                                                                                                                                                                                                                                      |
|   | PADRE                | 39.27    | 2.86     | 2.73   |        |                |               |        | 9.86   | 47.23          | ۷,200.70         | 172.74   | 72.47    | JJ1.UJ   | 73.00    | 56.27                                                                                                                                                                                                                                                                                                                                                                                                                                                                                                                                                                                                                                                                                                                                                                                                                                                                                                                                                                                                                                                                                                                                                                                                                                                                                                                                                                                                                                                                                                                                                                                                                                                                                                                                                                                                                                                                                                                                                                                                                                                                                                                         |
|   | PEERLESS             | 52.89    | 10.04    | 1.81   | 2.01   | 1.79           | 1.94          | 2.16   | 13.22  | 8.03           | 42.01            | 3.63     |          |          |          | 458.29                                                                                                                                                                                                                                                                                                                                                                                                                                                                                                                                                                                                                                                                                                                                                                                                                                                                                                                                                                                                                                                                                                                                                                                                                                                                                                                                                                                                                                                                                                                                                                                                                                                                                                                                                                                                                                                                                                                                                                                                                                                                                                                        |
|   | PRICE                | 785.43   | 265.01   | 12.23  | 19.13  | 94.56          | 10.61         | 14.94  | 46.45  | 124.79         | 270.41           | 141.24   | 146.25   | 1.81     | 6.06     | 4,096.78                                                                                                                                                                                                                                                                                                                                                                                                                                                                                                                                                                                                                                                                                                                                                                                                                                                                                                                                                                                                                                                                                                                                                                                                                                                                                                                                                                                                                                                                                                                                                                                                                                                                                                                                                                                                                                                                                                                                                                                                                                                                                                                      |
|   | RHEA                 | 7 00.40  | 200.01   | 12.20  | 17.10  | 74.00          | 10.01         | 0.62   | 70.70  | 124.77         | 15.00            | 171.27   | 140.20   | 1.01     | 0.00     | 15.62                                                                                                                                                                                                                                                                                                                                                                                                                                                                                                                                                                                                                                                                                                                                                                                                                                                                                                                                                                                                                                                                                                                                                                                                                                                                                                                                                                                                                                                                                                                                                                                                                                                                                                                                                                                                                                                                                                                                                                                                                                                                                                                         |
| 4 | SAURET               |          |          |        |        |                |               | 0.02   |        |                | 10.30            |          |          |          |          | 0.20                                                                                                                                                                                                                                                                                                                                                                                                                                                                                                                                                                                                                                                                                                                                                                                                                                                                                                                                                                                                                                                                                                                                                                                                                                                                                                                                                                                                                                                                                                                                                                                                                                                                                                                                                                                                                                                                                                                                                                                                                                                                                                                          |
|   | SOMERTON             |          |          |        | 0.40   |                |               |        |        |                | 0.00             |          |          |          |          | 15.35                                                                                                                                                                                                                                                                                                                                                                                                                                                                                                                                                                                                                                                                                                                                                                                                                                                                                                                                                                                                                                                                                                                                                                                                                                                                                                                                                                                                                                                                                                                                                                                                                                                                                                                                                                                                                                                                                                                                                                                                                                                                                                                         |
|   | WOOD COLONY          |          |          |        | 30     | 3.10           |               | 0.20   | 28.44  | 120.35         | 963.57           | 645.85   | 92.21    | 205.00   | 94.10    | 2,152.83                                                                                                                                                                                                                                                                                                                                                                                                                                                                                                                                                                                                                                                                                                                                                                                                                                                                                                                                                                                                                                                                                                                                                                                                                                                                                                                                                                                                                                                                                                                                                                                                                                                                                                                                                                                                                                                                                                                                                                                                                                                                                                                      |
|   | GRAND TOTAL          | 6,362.12 | 1,876.36 | 361.79 | 521.89 | 1,469.05       | 129.67        | 362.22 | 749.09 | 2,135.44       | 8,710.16         | 7,506.09 | 4,855.01 | 4,757.18 | 1,671.66 | 58,523.22                                                                                                                                                                                                                                                                                                                                                                                                                                                                                                                                                                                                                                                                                                                                                                                                                                                                                                                                                                                                                                                                                                                                                                                                                                                                                                                                                                                                                                                                                                                                                                                                                                                                                                                                                                                                                                                                                                                                                                                                                                                                                                                     |
| / |                      |          |          |        |        | 10 TO 6 10     |               |        |        |                |                  |          |          |          |          | BIO CONTRACTOR OF THE PARTY OF |

4,097 PRICE
6,637 MONTEREY
13,955 CARMEL
26,728 NONPARIEL
7,106 OTHERS
58,523 TOTAL HECTARES

# OF AUSTRALIAN PLANTINGS ARE NONPAREIL