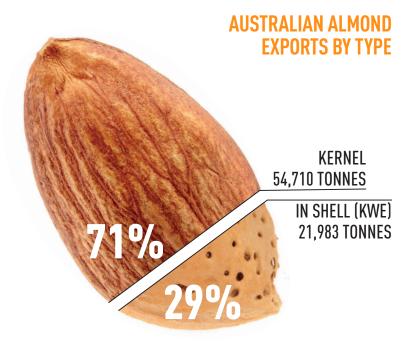

In 2020 Australia harvested 114,426 tonnes of almonds. Exports during the 2020-21 marketing year (March to February) were valued at \$545 million. Most of Australia's exported almonds were sent to Asia Pacific and Oceania (67%) and Europe (22%). In terms of almond types exported, 54,710 tonnes (71%) were almond kernels, and 21,983 tonnes (29%) were inshells. Over the last 10 years total exports have increased from 21,315 tonnes (kernel weight equivalent) to 76,693 tonnes in the 2020-21 marketing year. The domestic market has increased over the same period from 15,631 to 31,603 tonnes.