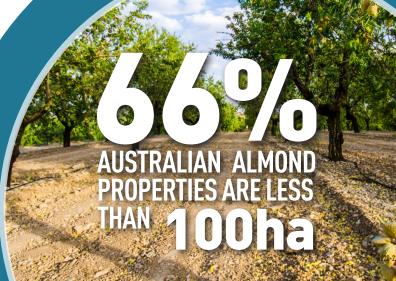

In the past twenty years, the Australian almond industry has grown significantly. From plantings of 3,546 hectares in 2000, production has grown to 58,523 hectares in 2020. 19% of these orchards are not yet bearing crop and a further 33% are not yet mature. Sunraysia produces the largest volumes of almonds followed by the Riverland then the Riverina that has a high percentage of new plantings and will soon be a large contributor to the national crop.