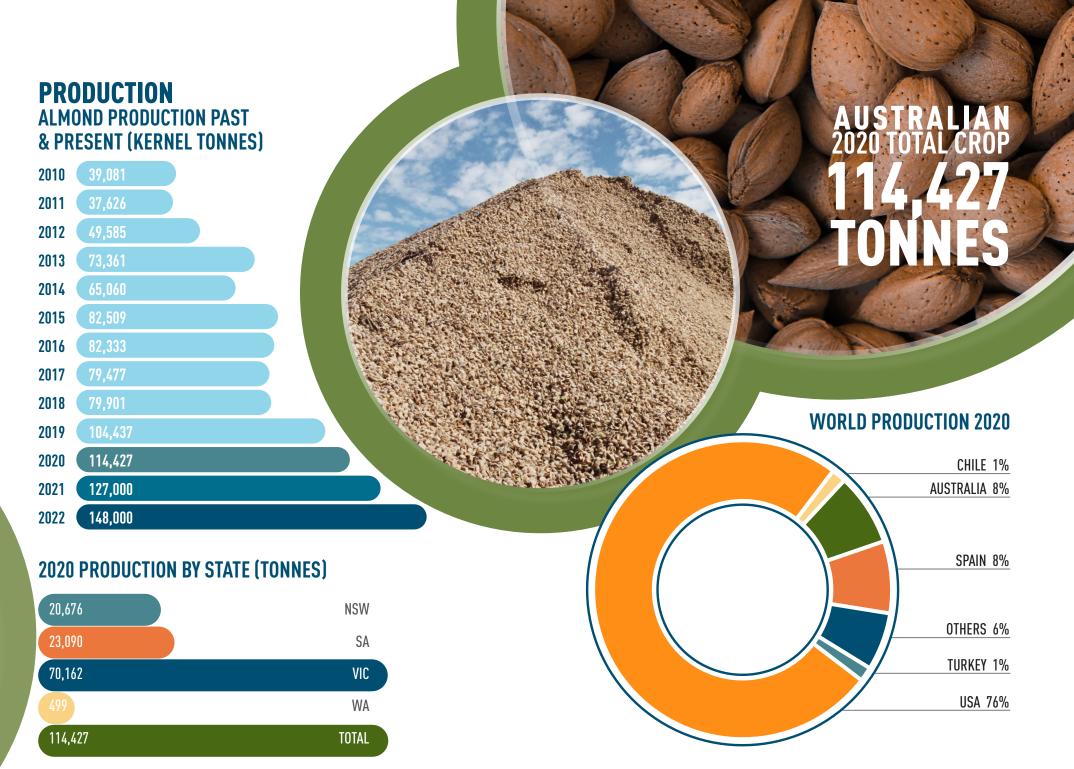

### The growth of the Australian almond industry continued in 2020-21 with an additional 1,672 hectares planted taking the total

orchard area to 58,523 hectares. The 2020-21 Australian almond crop represented steady growth at 114,427 tonnes which is 10% higher than the previous year. Production is forecast to be 127,000 tonnes in 2021.

In 2020 Australia harvested 114,426 tonnes of almonds. Exports during the 2020-21 marketing year (March to February) were valued at \$545 million. Most of Australia's exported almonds were sent to Asia Pacific and Oceania (67%) and Europe (22%). In terms of almond types exported, 54,710 tonnes (71%) were almond kernels, and 21,983 tonnes (29%) were inshells. Over the last 10 years total exports have increased from 21,315 tonnes (kernel weight equivalent) to 76,693 tonnes in the 2020-21 marketing year. The domestic market has increased over the same period from 15,631 to 31,603 tonnes.