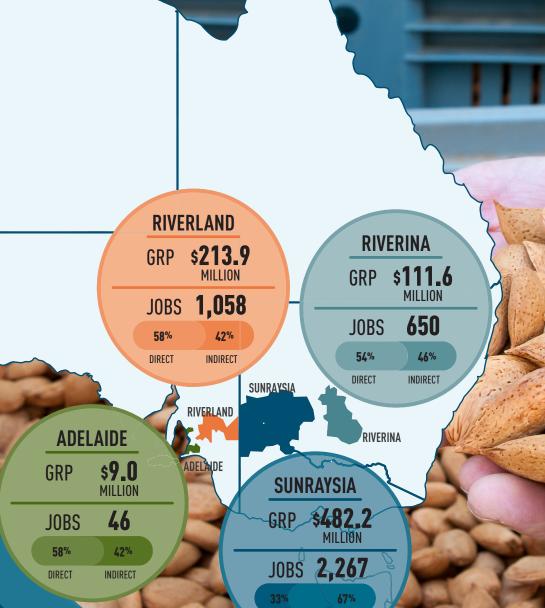

Recent economic modelling by RMCG highlights the substantial contribution the Australian almond industry makes to our Murray River communities and to the Australian economy more broadly. In 2020, the economic contribution of the Australian almond industry was \$1.633 billion. This means that one dollar in every thousand dollars of Australia's GDP is the product of growing Australian almonds. The Australian almond industry also contributes around 10,000 jobs to the Australian economy with this figure increasing as the industry's crops are rapidly growing in size.

### 

\$1.63
BILLION
CONTRIBUTION

SWAN
GRP \$2.7
MILLION

JOBS 12
76% 24%
DIRECT INDIRECT

9,560

REPOSS WHOLE INDEST

THE TOTAL AREA PLANTED WITH ALMONDS INCREASED FROM

3,500HA TO 58,000HA