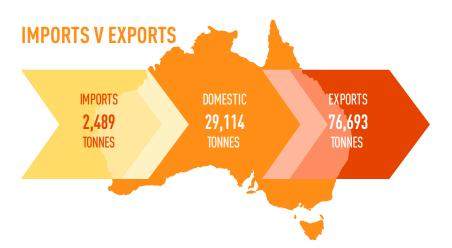

The domestic sales of almonds during 2020-21 maintained Australia's strong per capita average consumption figure. Total almond sales in Australia, including imports, were 31,603 tonnes giving an average per capita consumption of 1.24 kilograms, one of the highest in the world.

Australian almond export sales at 76,693 tonnes for 2020-21 remained steady with last year. The major trade movements were shipment growth to India (36%), Europe (24%) and the Middle East (43%). Exports of Australian almonds to China decreased by 35%. Despite the fall in tonnage shipped, the Chinese demand for Australian almonds remained strong at 26,019 tonnes