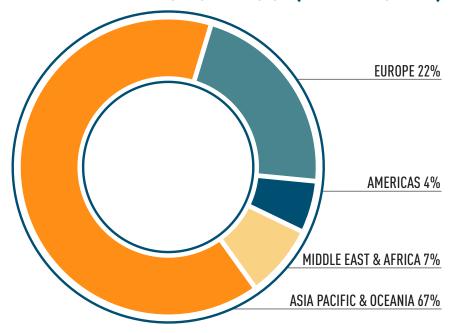

In 2020 Australia harvested 114,426 tonnes of almonds. Exports during the 2020-21 marketing year (March to February) were valued at \$545 million. Most of Australia's exported almonds were sent to Asia Pacific and Oceania (67%) and Europe (22%). In terms of almond types exported, 54,710 tonnes (71%) were almond kernels, and 21,983 tonnes (29%) were inshells. Over the last 10 years total exports have increased from 21,315 tonnes (kernel weight equivalent) to 76,693 tonnes in the 2020-21 marketing year. The domestic market has increased over the same period from 15,631 to 31,603 tonnes.