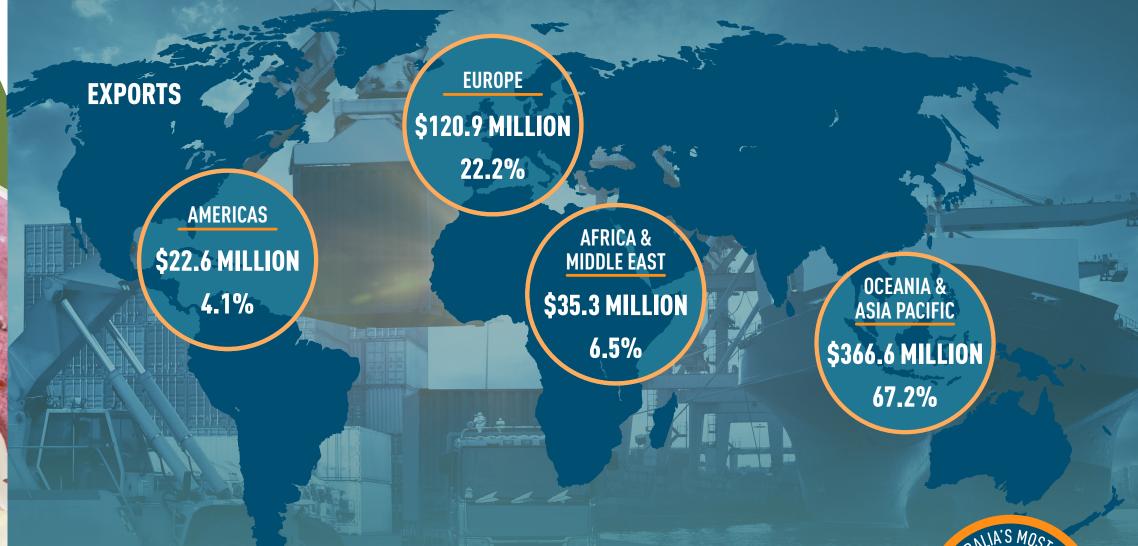

AUSTRALIAN EXPORTS = \$545.3 MILLION 2020/21

In 2020 Australia harvested 114,426 tonnes of almonds. Exports during the 2020-21 marketing year (March to February) were valued at \$545 million. Most of Australia's exported almonds were sent to Asia Pacific and Oceania (67%) and Europe (22%). In terms of almond types exported, 54,710 tonnes (71%) were almond kernels, and 21,983 tonnes (29%) were inshells. Over the last 10 years total exports have increased from 21,315 tonnes (kernel weight equivalent) to 76,693 tonnes in the 2020-21 marketing year. The domestic market has increased over the same period from 15,631 to 31,603 tonnes.