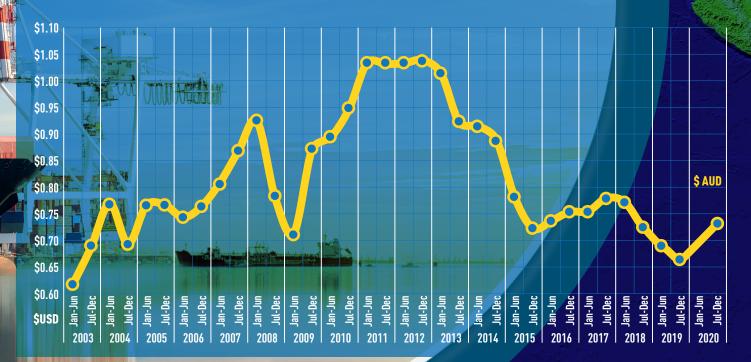

of irrigated trees. The varieties grown in Spain are different to those planted in California and Australia and have a harder shell and a darker coloured kernel.

### COMPARATIVE \$AUD VS \$USD EXCHANGE RATES

As the US industry sells 80% of the world's almonds the global price is quoted in US dollars per pound. The return for Australian almonds in our local currency is heavily influenced by the prevailing exchange rate between the Australian dollar and the US dollar.

During the 2020-21 Australian almond marketing year, the value of the Australian dollar has risen against the US currency. This currency movement, while having a positive impact on the cost of imported inputs such as fertilizer and orchard machinery, has a negative impact on the value returned from Australian almond sales.



### **US SHIPMENTS BY REGION**

| 24% | ASIA PACIFIC            |
|-----|-------------------------|
| 2%  | CENTRAL/EASTERN EUROPE  |
| 1%  | LATIN AMERICA/CARIBBEAN |
| 11% | MIDDLE EAST/AFRICA      |
| 36% | NORTH AMERICA           |

25%

### US NEW PLANTINGS & TOTAL HECTARES

**WESTERN EUROPE** 

| The state of the s |               | The state of the s |
|---------------------------------------------------------------------------------------------------------------------------------------------------------------------------------------------------------------------------------------------------------------------------------------------------------------------------------------------------------------------------------------------------------------------------------------------------